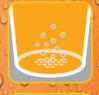

## CARING FOR YOUR GLASSWARE

**USE NUCLEATED GLASSWARE FOR LAGERS** 

ALLOW AT LEAST 45 MINUTES DRYING TIME UPSIDE DOWN

(OR 5 MINUTES UPRIGHT AT BUSY TIMES)

BUBBLES STICKING TO INSIDE SHOW GLASSES
ARE NOT CLEAN. THESE NEED TO BE RENOVATED