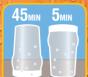

## CARING FOR YOUR GLASSWARE

**USE NUCLEATED GLASSWARE FOR LAGERS** 

ALLOW AT LEAST 45 MINUTES DRYING TIME UPSIDE DOWN

(OR 5 MINUTES UPRIGHT AT BUSY TIMES)

BUBBLES STICKING TO INSIDE SHOW GLASSES
ARE NOT CLEAN. THESE NEED TO BE RENOVATED